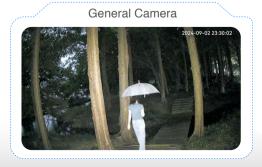

# Long Visible Distance

- · Long visible distance, longer detection distance
- · No light pollution at night
- · No flying insects and dust reflections

General Camera