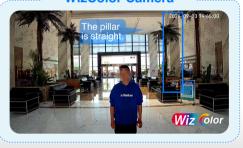

# Image Distortion Correction

- · System level omnidirectional distortion correction technology
- · Fixes the distorted edge of the image
- · Restores the real scene

**WizColor Camera** 

General Camera