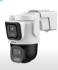

#### SD2C305 PoE SD2C305 4G

3MP, 5x Zoom 1/2.8" Sensor, F1.0 120dB WDR Smart Dual Light with WizColor White Lights & Sound Alarms Built-in Dual Mic and Speaker SMD 3.0, Perimeter Protection AI SSA, AI Coding ABR IP66 protection level

#### SDT2C305 PoE SDT2C305 4G

3MP+3MP, 5x Zoom 1/2.8" Sensor, F1.0 120dB WDR Smart Dual Light with WizColor White Lights & Sound Alarms Built-in Dual Mic and Speaker SMD 3.0, Perimeter Protection AI SSA, AI Coding ABR IP66 protection levell