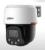

#### SD2C305 PoE SD2C305 4G

3MP, 5x Zoom 1/2.8" Sensor, F1.0 120dB WDR Smart Dual Light with WizColor White Lights & Sound Alarms Built-in Dual Mic and Speaker SMD 3.0, Perimeter Protection AI SSA, AI Coding ABR IP66 protection level

#### SDT2C305 PoE SDT2C305 4G

3MP+3MP, 5x Zoom 1/2.8" Sensor, F1.0 120dB WDR Smart Dual Light with WizColor White Lights & Sound Alarms Built-in Dual Mic and Speaker SMD 3.0, Perimeter Protection AI SSA, AI Coding ABR IP66 protection levell