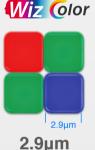

# **LARGE PIXEL SIZE SENSOR**

The larger the pixel size, the more photons can be received and converted into stronger electrical signals. This greatly enhances the signal, resulting in an image with higher brightness and lower noise.

# Large pixel photosensitive area