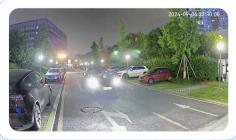

# Long Visible Distance

- · Long visible distance, longer detection distance
- · No light pollution at night
- · No flying insects and dust reflections

General Camera