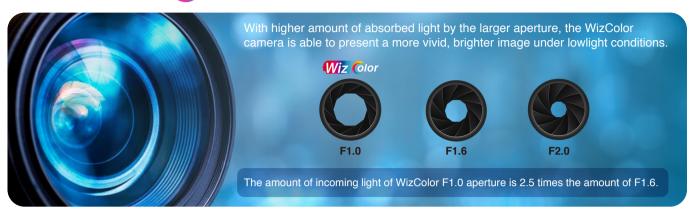

powerful AI-ISP, large pixel size sensor and large aperture in cameras. This unique integration enables cameras to effortlessly capture high-quality images with vibrant colors during nighttime scenarios, ensuring fine details are preserved and minimizing motion blur.



# **DEVELOPMENT**

Low-illumination Technology



· 24/7 colorful monitoring · F1.0 large aperture

2020

- · Warm light illumination
- · High performance sensor
- · Dahua ISP 4.0

- Full-olor 2.0
- · Minimizes white light pollution
- · UHD color image to capture clear details
- Wide focal range to cover more applications



- · F1.0 large aperture
- · Large pixel size sensor
- · AI-ISF

Starlight Starlight+

- $\cdot$  Black and white image
- · 0.01lux~0.001lux illumination

2024

2021

2018



# **F1.0 LARGE APERTURE**



# 1

# **LARGE PIXEL SIZE SENSOR**

The larger the pixel size, the more photons can be received and converted into stronger electrical signals. This greatly enhances the signal, resulting in an image with higher brightness and lower noise.



# Large pixel photosensitive area

#### **General Image Sensor**



General camera Single pixel photosensitive area

2.1 Times

#### **Smart Phone**



Smart phone main camera Single pixel photosensitive area

5.6 Times



# High-performance AI-ISP Chip



- 40% increase in efficiency in visual model processing
  - 30% reduction in power consumption

# AI-ISP Deep Image Processing Algorithm



**3-layer 3D** temporal noise reduction

2-layer 2D noise reduction



Precise motion detection

Detail restoration increased by 50%
 Motion blur decreased by