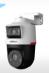

#### IPC-WPT2249D-PV-2E2-PRO

2+2MP, 3.6+3.6mm 1/2.9" Sensor, F1.0 120dB WDR Full-color with WizColor Built-in Mic & Speaker SMD Plus, Perimeter Protection IP67 protection level White Lights & Sound Alarms One channel supports Pan & Tilt