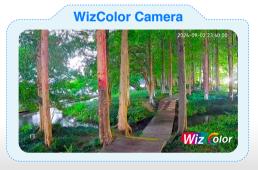

## Accurate and Clear Details

- · Detail restoration is increased by 50%
- · AI-ISP detects noise and relevant target information
- · Pixel level precise denoising algorithm

## **Less Motion Blur**

- · Easy to distinguish between moving targets and backgrounds
- · No blurring and ghosting in moving targets
- · Motion detection accuracy is increased by 200%
- · Motion blur is decreased by 80%