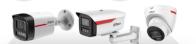

# I PRODUCT

IPC-HFW2x49TL-S-PRO IPC-HFW2x49M-S-B-PRO IPC-HDW2x49T-S-PRO

4MP/2MP, 2.8/3.6/6mm
1/1.8" Sensor(4MP), 1/2.9" Sensor(2MP), F1.0
120dB WDR
Full-color with WizColor
Built-in Mic
SMD Plus, Perimeter Protection
IP67 protection level

#### WizColor FW: 2024 10

Release: 2024.Q4