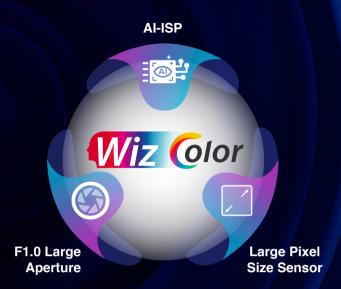

# What is WizColor?

Dahua WizColor Technology seamlessly combines with the powerful AI-ISP, large pixel size sensor and large aperture in cameras. This unique integration enables cameras to effortlessly capture high-quality images with vibrant colors during nighttime scenarios, ensuring fine details are preserved and minimizing motion blur.