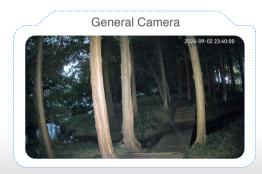

## Accurate and Clear Details

- · Detail restoration is increased by 50%
- · AI-ISP detects noise and relevant target information
- · Pixel level precise denoising algorithm

## **Less Motion Blur**

- · Easy to distinguish between moving targets and backgrounds
- · No blurring and ghosting in moving targets
- · Motion detection accuracy is increased by 200%
- · Motion blur is decreased by 80%