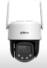

#### SD2C400NA-GNY-B-PV-S2-PRO

4MP, 4mm
1/1.8" Sensor, F1.0
120dB WDR
Smart Dual Light with WizColor
White Lights & Sound Alarms
Built-in Dual Mic and Speaker
SMD 3.0, Perimeter Protection
AI SSA, AI Coding ABR
IP66 protection level