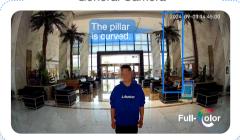

# Image Distortion Correction

- · System level omnidirectional distortion correction technology
- · Fixes the distorted edge of the image
- · Restores the real scene

**WizColor Camera** 

General Camera